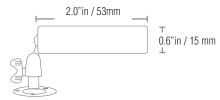

#### **SPECIFICATIONS**

| I 0                         | 1/4" Advanced Misse Issues Conses     |
|-----------------------------|---------------------------------------|
| Image Sensor:               | 1/4" Advanced Micro Image Sensor      |
| Video Format                | NTSC                                  |
| Effective Pixels:           | H: 656, V: 492                        |
| Resolution:                 | 420 TV Lines                          |
| Scan System:                | 2:1 Interlace                         |
| Sync System:                | Internal                              |
| S/N Ratio:                  | 48dB                                  |
| Iris:                       | AES                                   |
| AES Shutter Speed:          | 1/60~1/50,000 Sec                     |
| Mini Illumination:          | 0.5 Lux                               |
| Video Output:               | Composite 1.0Vpp @ 75 ohm             |
| Lens/ Lens Mount:           | 3.6mm F 2.0/ Fixed                    |
| FOV (Diagonal):             | 42 degrees                            |
| IR LED/ Night Vision Range: | N/A                                   |
| Power Requirement:          | 12V DC                                |
| Power Consumption:          | 50mA (Typical) @ 12Vdc                |
| Operating Temp Range:       | -10°~50° C / 14° - 122° F             |
| Dimension:                  | DIA: 10mm, Length: 53mm (Excl. Stand) |
| Unit Weight:                | 121gr (Incl. Stand)                   |
| Environmental Rating:       | IP 66                                 |